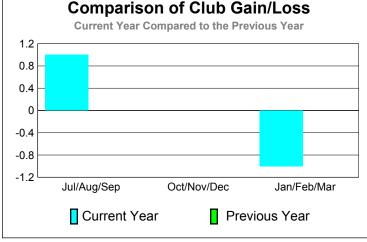

## 2010-2011 GMT Reports for District (or Undistricted) District 5 NE

**Location: NORTH DAKOTA** GMT CA: 1 **GMT: Gary W Fry** 

|             |                     | <u>Club</u><br><b>201</b>     | <u>Clubs</u><br>2009-2010         |                                  |                                  |
|-------------|---------------------|-------------------------------|-----------------------------------|----------------------------------|----------------------------------|
| Month       | New<br>Club<br>Goal | Actual<br>New<br><u>Clubs</u> | Actual<br>Dropped<br><u>Clubs</u> | Gain/<br>Loss of<br><u>Clubs</u> | Gain/<br>Loss of<br><u>Clubs</u> |
| Jul/Aug/Sep | 2                   | 1                             | 0                                 | 1                                | 0                                |
| Oct/Nov/Dec | 0                   | 0                             | 0                                 | 0                                | 0                                |
| Jan/Feb/Mar | 2                   | 0                             | -1                                | -1                               | 0                                |
| Totals      | 4                   | 1                             | -1                                | 0                                | 0                                |

**CLUBS** 