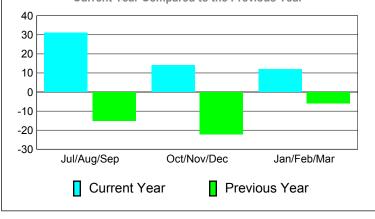

## YTD Status Quo Clubs 2010-2011

Status Quo Clubs Compared to Status Quo Members 6 4 2 0 -2 -4 -6 Jul/Aug/Sep Oct/Nov/Dec Jan/Feb/Mar Status Quo Clubs Total Status Quo Members

| <u>MEMBERSHIP</u> |             |                |                   |             |             |  |  |  |
|-------------------|-------------|----------------|-------------------|-------------|-------------|--|--|--|
|                   | <u>N</u>    | <u> Member</u> | <u>Membership</u> |             |             |  |  |  |
|                   |             | 201            | 2009-2010         |             |             |  |  |  |
|                   |             |                |                   |             |             |  |  |  |
|                   | Net         | <b>Actual</b>  | Actual            | Gain/       | Gain/       |  |  |  |
| 74 (1)            | Memb        | New            | Dropped           | Loss of     | Loss of     |  |  |  |
| Month             | <u>Goal</u> | <u>Memb</u>    | <u>Memb</u>       | <u>Memb</u> | <u>Memb</u> |  |  |  |
| Jul/Aug/Sep       | 44          | 62             | -31               | 31          | -15         |  |  |  |
| Oct/Nov/Dec       | 0           | 64             | -50               | 14          | -22         |  |  |  |
| Jan/Feb/Mar       | 50          | 58             | -46               | 12          | -6          |  |  |  |
| Totals            | 94          | 184            | -127              | 57          | -43         |  |  |  |