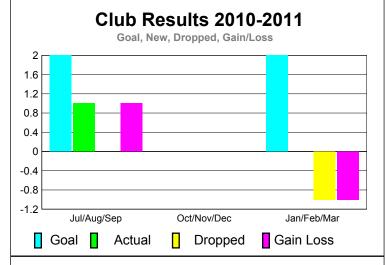

## 2010-2011 GMT Reports for District (or Undistricted) District 5 NE

**Location: NORTH DAKOTA** GMT CA: 1 **GMT: Gary W Fry** 

|             |                     | <u>Club</u><br><b>201</b>     | <u>Clubs</u><br>2009-2010         |                                  |                                  |
|-------------|---------------------|-------------------------------|-----------------------------------|----------------------------------|----------------------------------|
| Month       | New<br>Club<br>Goal | Actual<br>New<br><u>Clubs</u> | Actual<br>Dropped<br><u>Clubs</u> | Gain/<br>Loss of<br><u>Clubs</u> | Gain/<br>Loss of<br><u>Clubs</u> |
| Jul/Aug/Sep | 2                   | 1                             | 0                                 | 1                                | 0                                |
| Oct/Nov/Dec | 0                   | 0                             | 0                                 | 0                                | 0                                |
| Jan/Feb/Mar | 2                   | 0                             | -1                                | -1                               | 0                                |
| Totals      | 4                   | 1                             | -1                                | 0                                | 0                                |

**CLUBS** 