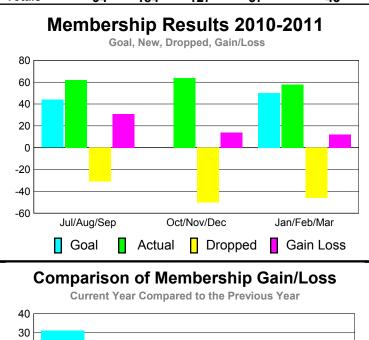

## YTD Status Quo Clubs 2010-2011

Status Quo Clubs Compared to Status Quo Members 6 4 2 0 -2 -4 -6 Jul/Aug/Sep Oct/Nov/Dec Jan/Feb/Mar Status Quo Clubs Total Status Quo Members

| <u>MEMBERSHIP</u> |             |                |                   |             |             |  |  |  |
|-------------------|-------------|----------------|-------------------|-------------|-------------|--|--|--|
|                   | <u>N</u>    | <u> Member</u> | <u>Membership</u> |             |             |  |  |  |
|                   |             | 201            | 2009-2010         |             |             |  |  |  |
|                   |             |                |                   |             |             |  |  |  |
|                   | Net         | <b>Actual</b>  | Actual            | Gain/       | Gain/       |  |  |  |
| 74 (1)            | Memb        | New            | Dropped           | Loss of     | Loss of     |  |  |  |
| Month             | <u>Goal</u> | <u>Memb</u>    | <u>Memb</u>       | <u>Memb</u> | <u>Memb</u> |  |  |  |
| Jul/Aug/Sep       | 44          | 62             | -31               | 31          | -15         |  |  |  |
| Oct/Nov/Dec       | 0           | 64             | -50               | 14          | -22         |  |  |  |
| Jan/Feb/Mar       | 50          | 58             | -46               | 12          | -6          |  |  |  |
| Totals            | 94          | 184            | -127              | 57          | -43         |  |  |  |